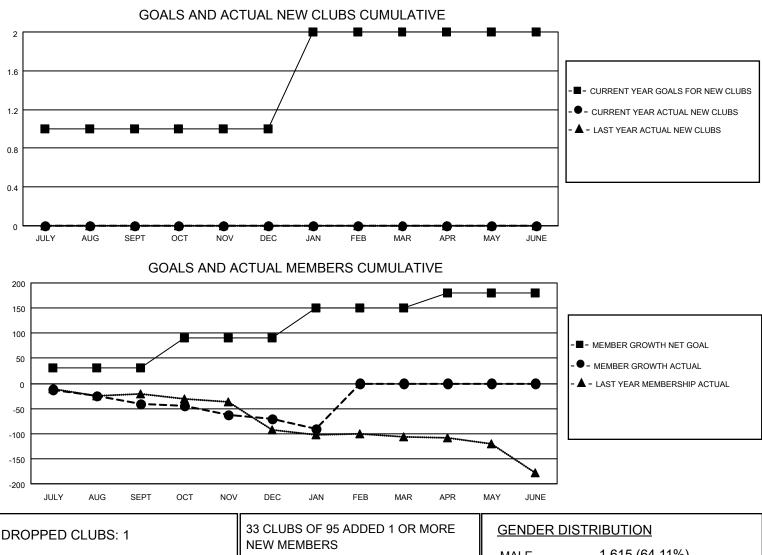

## LOCATION VIRGINIA

District 24 L

Results as of: 1/31/2021

| Clubs                 |               |           |               | Members               |                        |                         |                                                    |  |  |
|-----------------------|---------------|-----------|---------------|-----------------------|------------------------|-------------------------|----------------------------------------------------|--|--|
| RESULTS FOR 2020-2021 |               |           |               | RESULTS FOR 2020-2021 |                        |                         |                                                    |  |  |
| QUARTER               | NEW CLUB GOAL | NEW CLUBS | DROPPED CLUBS | QUARTER MEME          | BER GROWTH NET<br>GOAL | MEMBER GROWTH<br>ACTUAL | DROPPED<br>MEMBERS ACTUAL<br>(including transfers) |  |  |
| JULY/AUG/SEPT         | 1             | 0         | 1             | JULY/AUG/SEPT         | 30                     | 42                      | 71                                                 |  |  |
| OCT/NOV/DEC           | 0             | 0         | 0             | OCT/NOV/DEC           | 60                     | 53                      | 80                                                 |  |  |
| JAN/FEB/MAR           | 1             | 0         | 0             | JAN/FEB/MAR           | 60                     | 6                       | 25                                                 |  |  |
| APR/MAY/JUNE          | 0             | 0         | 0             | APR/MAY/JUNE          | 30                     | 0                       | 0                                                  |  |  |

| DROPPED CLUBS: 1 |     | 33 CLUBS OF 95 ADDED TOR MORE | GENDER DISTRIBUTION        |                |     |
|------------------|-----|-------------------------------|----------------------------|----------------|-----|
|                  |     | NEW MEMBERS                   | MALE                       | 1,615 (64.11%) |     |
|                  |     |                               | FEMALE                     | 904 (35.89%)   |     |
| DROPPED MEMBERS  |     |                               |                            |                |     |
| DECEASED         | 41  | CLICK HERE FOR CUMULATIVE     | TOTAL FAMILY UNIT MEMBERS  |                | 471 |
| CLUB CANCELLED   | 0   | MEMBERSHIP DATA               |                            |                | 237 |
| OTHER            | 135 |                               | FAMILY MEMBERS PAYING HALF |                | 237 |
| TOTAL            | 176 |                               |                            |                |     |
|                  |     |                               |                            |                |     |